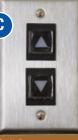

Cab Gate: collapsible (in various finishes) for all door types. Can be sold without a gate, with a 3" lip. (where allowable by code)

Call Buttons (in various finishes) for builder-supplied swing door. Commercial-grade doors have call buttons shown on previous page.