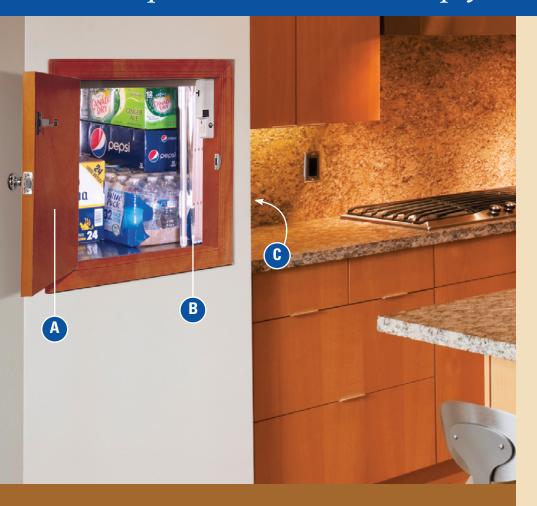

### Can be used as counter-loading or floor-loading.

The commercial dumbwaiter is great for restaurants, hospitals, medical practices, office buildings and other public buildings. The energy-efficient drive system requires just 220V electrical.

### **DUMBWAITER**

- Custom sizes up to 36" x 36" x 48" (91.4 cm x 91.4 cm x 121.9 cm)
- Weight capacities: 200 lb. (90 kg), 300 lb. (136 kg) and 500 lb. (226 kg)
- Travel: up to 27 ft. (8.2 m) on 200 lb.
  (90 kg) model, up to 47 ft. (14.3 m) on 300 lb. (136 kg) and 500 lb. (226 kg) models
- Up to 6 stops
- Automatic controls from any level
- Can accommodate openings on 1, 2 or 3 sides
- Painted steel cab or optional stainless steel
- 220V electrical