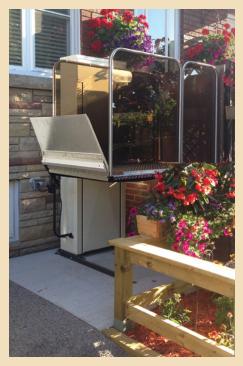

#### **Vertical Platform Lifts**

The Inclinator Serenity wheelchair lift is the choice of homeowners throughout North America, offering easy access into and out of your home.