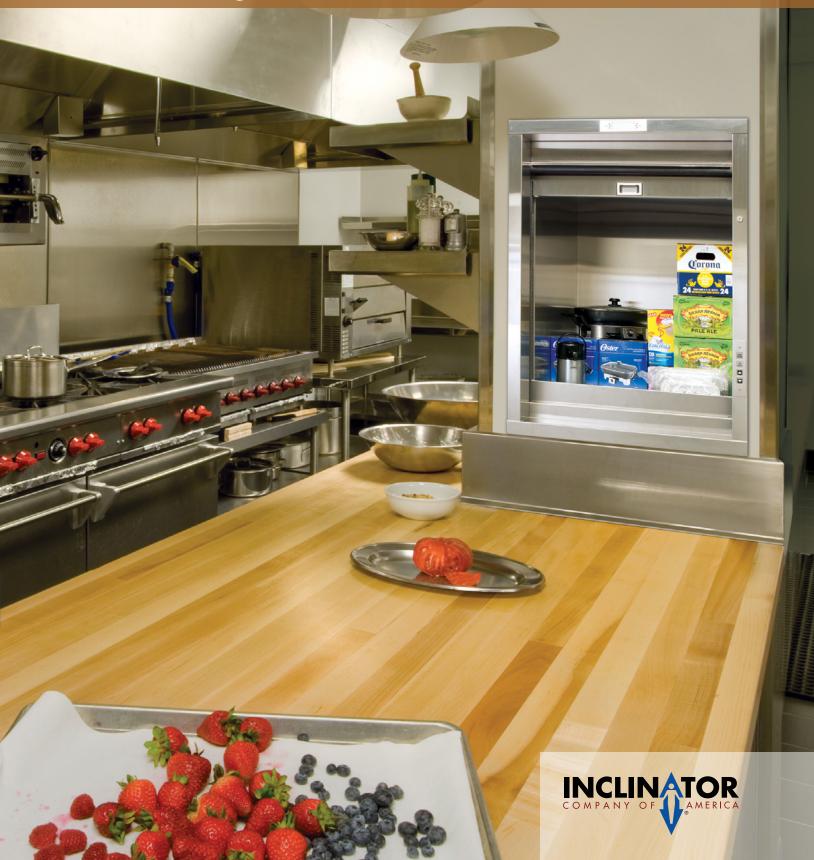

# **Commercial Dumbwaiters** *Providing convenience and safety for employees.*

### Can be used as counter-loading or floor-loading.

The commercial dumbwaiter is great for restaurants, hospitals, medical practices, office buildings and other public buildings. The energy-efficient drive system requires just 220V electrical.

### **DUMBWAITER**

- Custom sizes up to 36" x 36" x 48" (91.4 cm x 91.4 cm x 121.9 cm)
- Weight capacities: 200 lb. (90 kg), 300 lb. (136 kg) and 500 lb. (226 kg)
- Travel: up to 27 ft. (8.2 m) on 200 lb.
  (90 kg) model, up to 47 ft. (14.3 m) on 300 lb. (136 kg) and 500 lb. (226 kg) models
- Up to 6 stops
- Automatic controls from any level
- Can accommodate openings on 1, 2 or 3 sides
- Painted steel cab or optional stainless steel
- 220V electrical