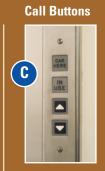

Cab Gate: collapsible (in various finishes) for all door types. Can be sold without a gate, with a 3" lip. (where allowable by code)

Call Buttons (in various finishes) for builder-supplied swing door. Commercial-grade doors have call buttons shown on previous page.