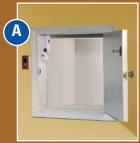

# **INCLINATOR®** DUMBWAITERS

### **DUMBWAITER**

- Custom sizes up to 36" x 36" x 48" (91.4 cm x 91.4 cm x 121.9 cm)
- Weight capacities: 200 lb. (90 kg), 300 lb. (136 kg) and 500 lb. (226 kg)
- Travel: up to 27 ft. (8.2 m) on 200 lb.
  (90 kg) model, up to 47 ft. (14.3 m) on 300 lb. (136 kg) and 500 lb. (226 kg) models
- Up to 6 stops
- Automatic controls from any level
- Can accommodate openings on 1, 2 or 3 sides
- Painted steel cab or optional stainless steel
- 220V electrical