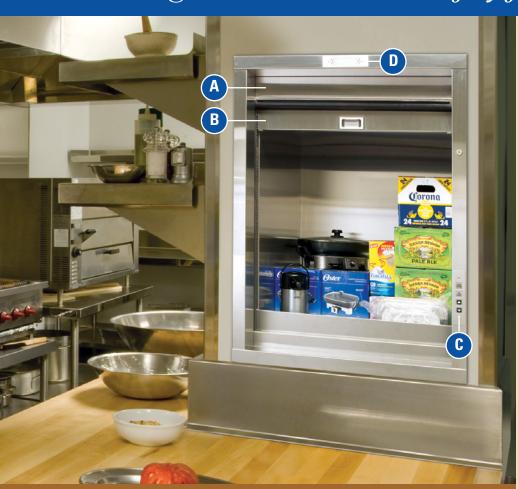

#### **Hoistway Doors**

**Bi-parting** 

**Cab Gates** 

arting

Slide-up

(where allowable by law)

### **Arrival Gong**

0

0:

D

### **DUMBWAITER**

- Custom sizes up to 36" x 36" x 48" (91.4 cm x 91.4 cm x 121.9 cm)
- Weight capacities: 200 lb. (90 kg), 300 lb. (136 kg) and 500 lb. (226 kg)
- Travel: up to 27 ft. (8.2 m) on 200 lb.
  (90 kg) model, up to 47 ft. (14.3 m) on 300 lb. (136 kg) and 500 lb. (226 kg) models
- Up to 6 stops
- Automatic controls from any level
- Can accommodate openings on 1, 2 or 3 sides
- Painted steel cab or optional stainless steel
- 220V electrical